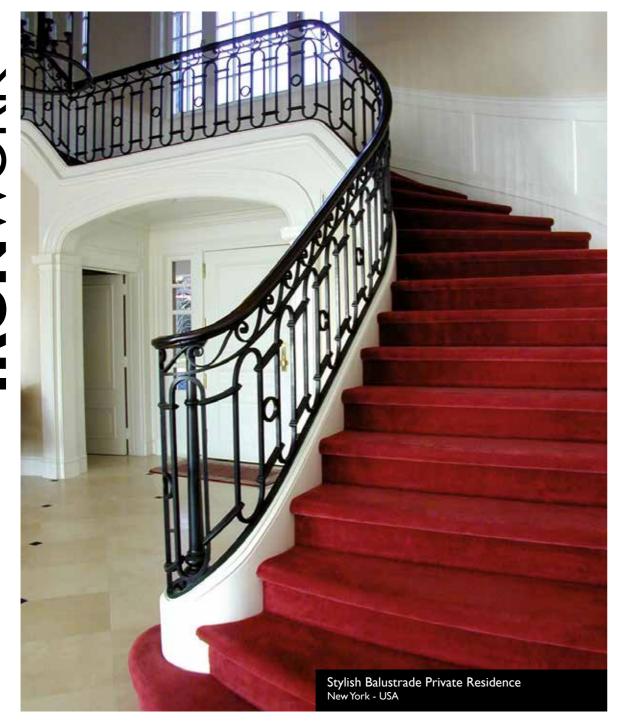

## Aluminium gloss, Tiffany & Co

Glazed railing and mirror polished stainless steel handrail | Hotel Cours d'Alsace, France

Private residence | New York-USA

Stainless steel staircase, Credit Mutuel Bank Strasbourg - France