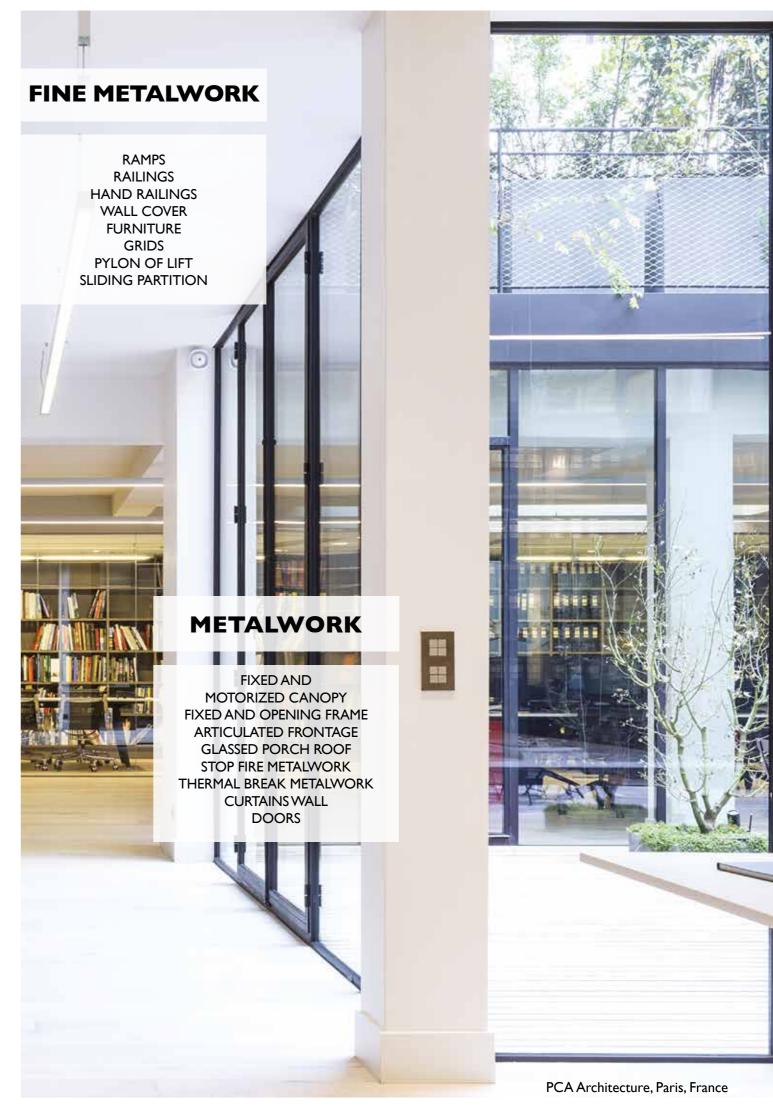

# METALWORK

Curved frame, glazing etched with acid, Azerbaidjan Embassy | Paris - France

Separation wall, stapled glazing, church renovation

Strasbourg - France

Entrance door, Carré Richaud

Versailles, France | Architect Wilmotte & Associée