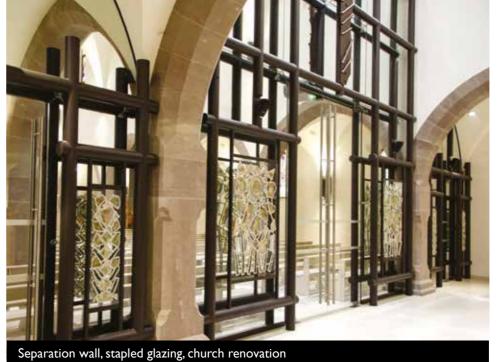

# METALWORK

Curved frame, glazing etched with acid, Azerbaidjan Embassy | Paris - France

Separation wall, stapled glazing, church renovation

Strasbourg - France

Entrance door, Carré Richaud

Versailles, France | Architect Wilmotte & Associée