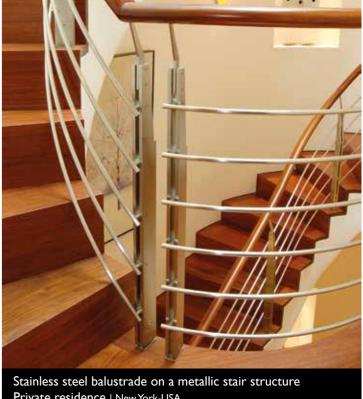

## Aluminium gloss, Tiffany & Co

Glazed railing and mirror polished stainless steel handrail | Hotel Cours d'Alsace, France

Private residence | New York-USA

Stainless steel staircase, Credit Mutuel Bank Strasbourg - France