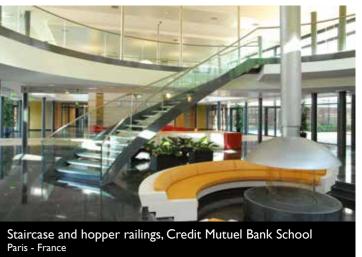

## Aluminium gloss, Tiffany & Co

Glazed railing and mirror polished stainless steel handrail | Hotel Cours d'Alsace, France

Private residence | New York-USA

Stainless steel staircase, Credit Mutuel Bank Strasbourg - France