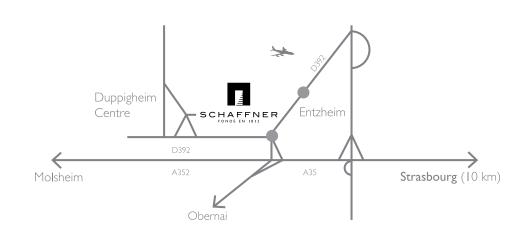

## SCHAFFNER THROUGHOUT THE WORLD

SCHAFFNER S.A.S - 24 rue des Prés - 67120 Duppigheim - France
Tél.: +33 (0)3 88 49 11 56 - Fax: +33 (0)3 88 49 15 47 - E-mail: info@schaffner.fr

www.schaffner.fr