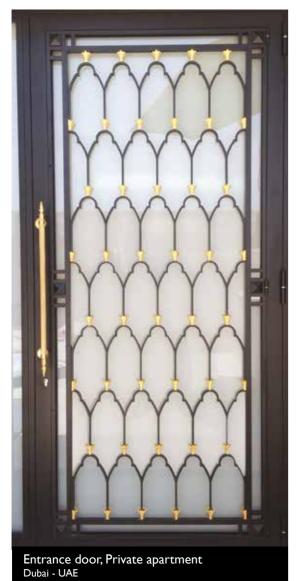

# METALWORK

Curved frame, glazing etched with acid, Azerbaidjan Embassy | Paris - France

Separation wall, stapled glazing, church renovation

Strasbourg - France

Entrance door, Carré Richaud

Versailles, France | Architect Wilmotte & Associée