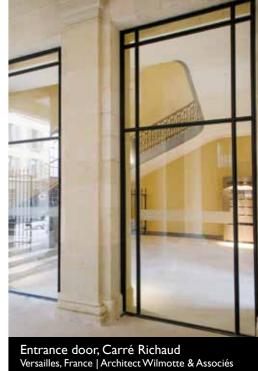

# METALWORK

Curved frame, glazing etched with acid, Azerbaidjan Embassy | Paris - France

Separation wall, stapled glazing, church renovation

Strasbourg - France

Entrance door, Carré Richaud

Versailles, France | Architect Wilmotte & Associée