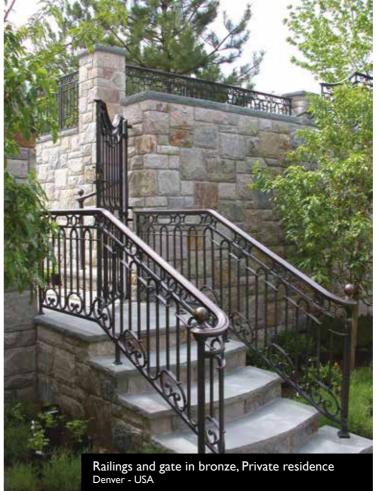

## Aluminium gloss, Tiffany & Co

Glazed railing and mirror polished stainless steel handrail | Hotel Cours d'Alsace, France

Private residence | New York-USA

Stainless steel staircase, Credit Mutuel Bank Strasbourg - France