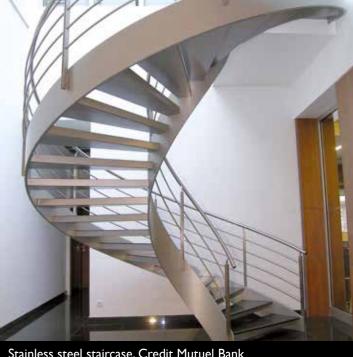

## Aluminium gloss, Tiffany & Co

Glazed railing and mirror polished stainless steel handrail | Hotel Cours d'Alsace, France

Private residence | New York-USA

Stainless steel staircase, Credit Mutuel Bank Strasbourg - France