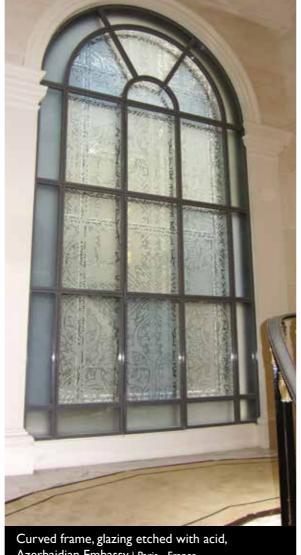

# METALWORK

Curved frame, glazing etched with acid, Azerbaidjan Embassy | Paris - France

Separation wall, stapled glazing, church renovation

Strasbourg - France

Entrance door, Carré Richaud

Versailles, France | Architect Wilmotte & Associée