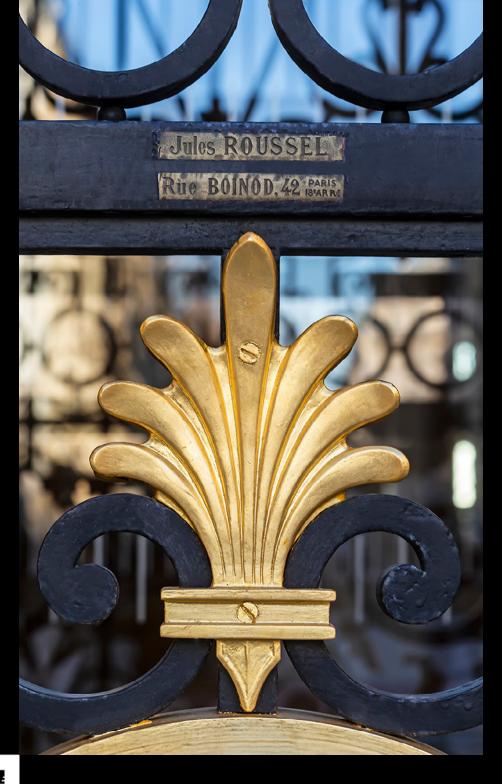

# BOURSE DU COMMERCE FONDATION PINAULT

2 RUE DE VIARMES 75001 PARIS

# WORK

- ® Restoration of the monumental entrance door, gold leaf finish.
- © Realisation of the aluminum handrails on the glass ramps in the musem.
- © Restoration of ironwork railings, thermal breack steel windows.
- © Realisation of new handrail and forged ballustrade.