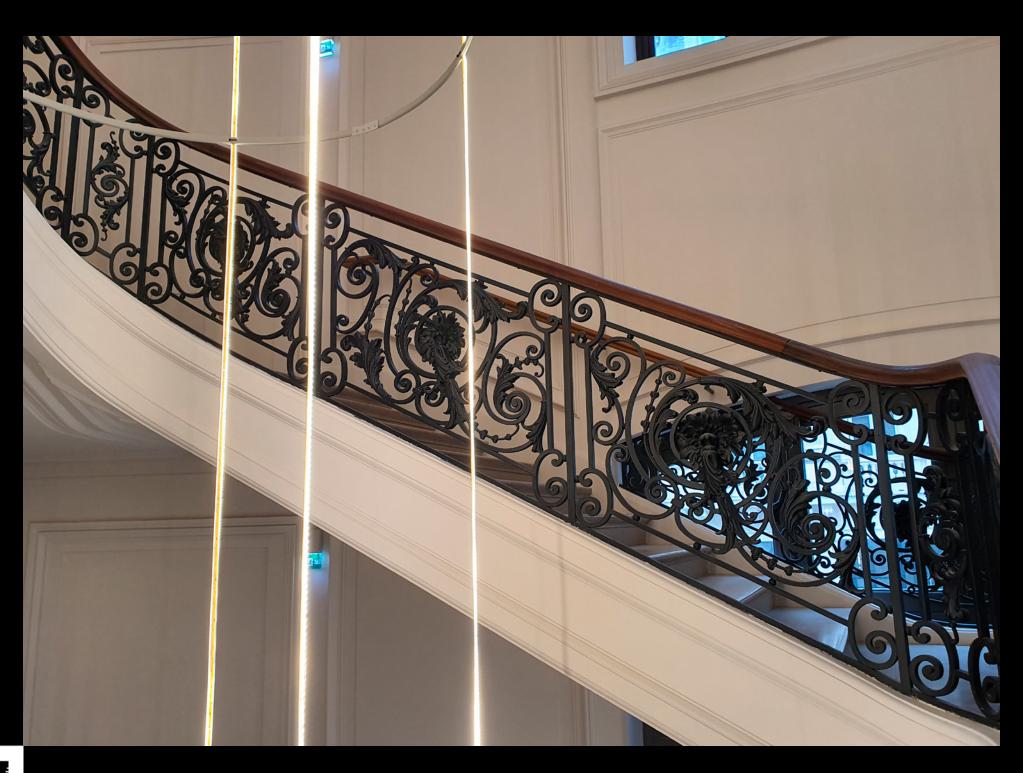

# BOURSE DU COMMERCE FONDATION PINAULT

2 RUE DE VIARMES 75001 PARIS

# WORK

- ® Restoration of the monumental entrance door, gold leaf finish.
- © Realisation of the aluminum handrails on the glass ramps in the musem.
- © Restoration of ironwork railings, thermal breack steel windows.
- © Realisation of new handrail and forged ballustrade.

# ARCHITECT

Pierre Antoine GATIER