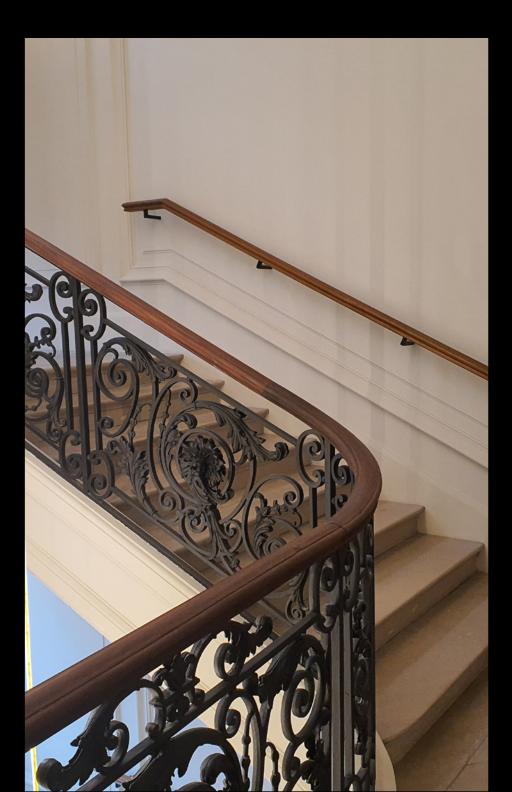

# BOURSE DU COMMERCE FONDATION PINAULT

2 RUE DE VIARMES 75001 PARIS

# WORK

- ® Restoration of the monumental entrance door, gold leaf finish.
- © Realisation of the aluminum handrails on the glass ramps in the musem.
- © Restoration of ironwork railings, thermal breack steel windows.
- © Realisation of new handrail and forged ballustrade.