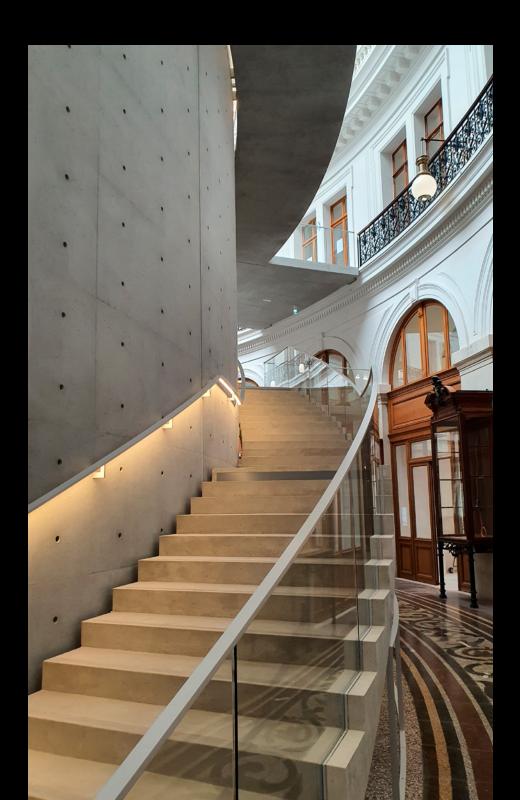

# WORK

- ® Restoration of the monumental entrance door, gold leaf finish.
- © Realisation of the aluminum handrails on the glass ramps in the musem.
- © Restoration of ironwork railings, thermal breack steel windows.
- © Realisation of new handrail and forged ballustrade.