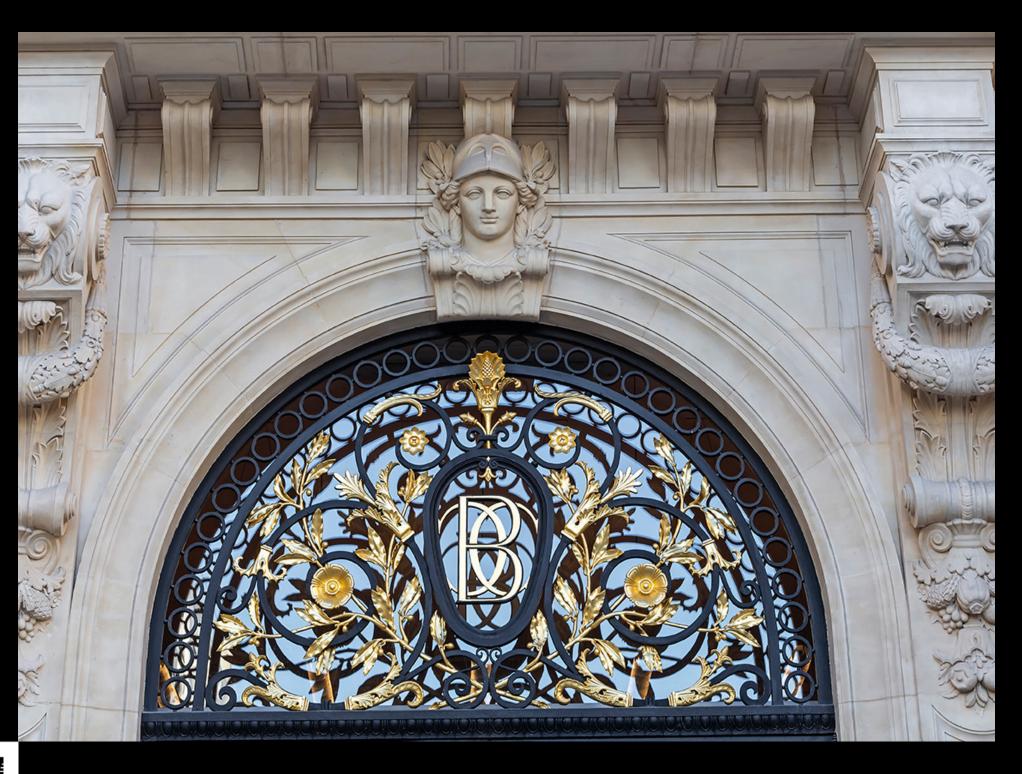

# BOURSE DU COMMERCE FONDATION PINAULT

2 RUE DE VIARMES 75001 PARIS

# WORK

- ® Restoration of the monumental entrance door, gold leaf finish.
- © Realisation of the aluminum handrails on the glass ramps in the musem.
- © Restoration of ironwork railings, thermal breack steel windows.
- © Realisation of new handrail and forged ballustrade.