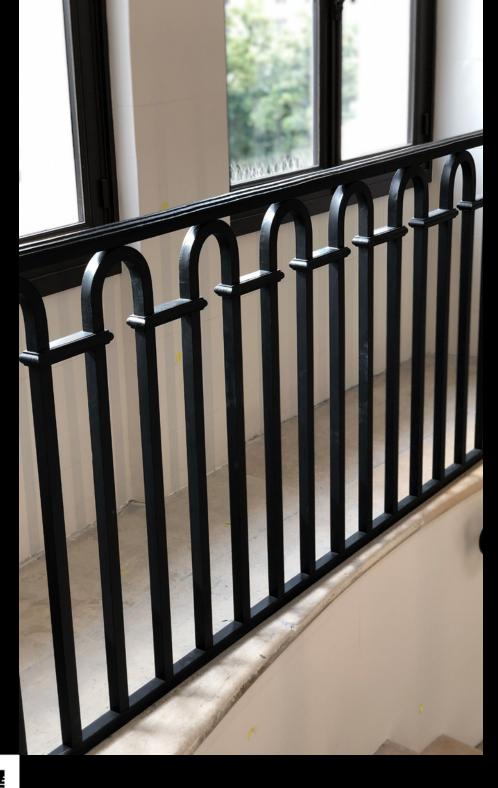

# WORK

- ® Restoration of the monumental entrance door, gold leaf finish.
- © Realisation of the aluminum handrails on the glass ramps in the musem.
- © Restoration of ironwork railings, thermal breack steel windows.
- © Realisation of new handrail and forged ballustrade.