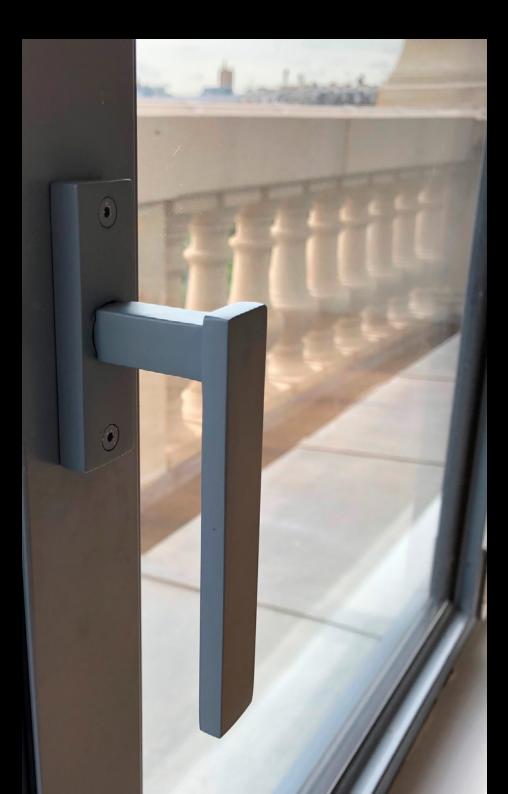

# WORK

- ® Restoration of the monumental entrance door, gold leaf finish.
- © Realisation of the aluminum handrails on the glass ramps in the musem.
- © Restoration of ironwork railings, thermal breack steel windows.
- © Realisation of new handrail and forged ballustrade.