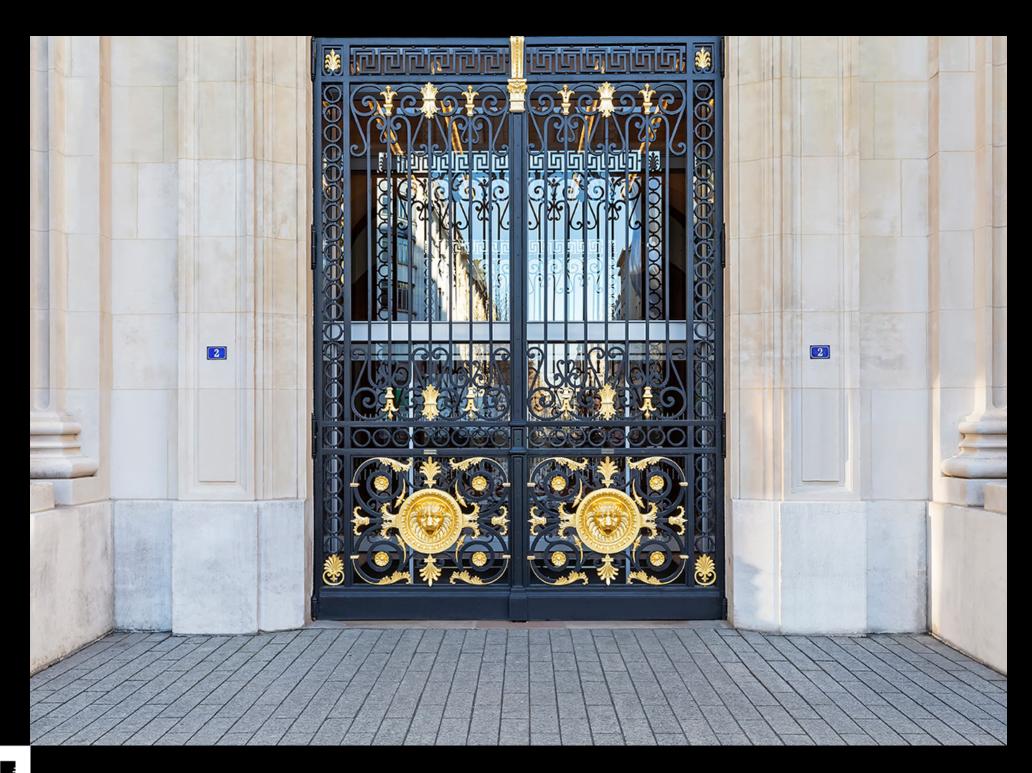

# BOURSE DU COMMERCE FONDATION PINAULT

2 RUE DE VIARMES 75001 PARIS

# WORK

- ® Restoration of the monumental entrance door, gold leaf finish.
- © Realisation of the aluminum handrails on the glass ramps in the musem.
- © Restoration of ironwork railings, thermal breack steel windows.
- © Realisation of new handrail and forged ballustrade.