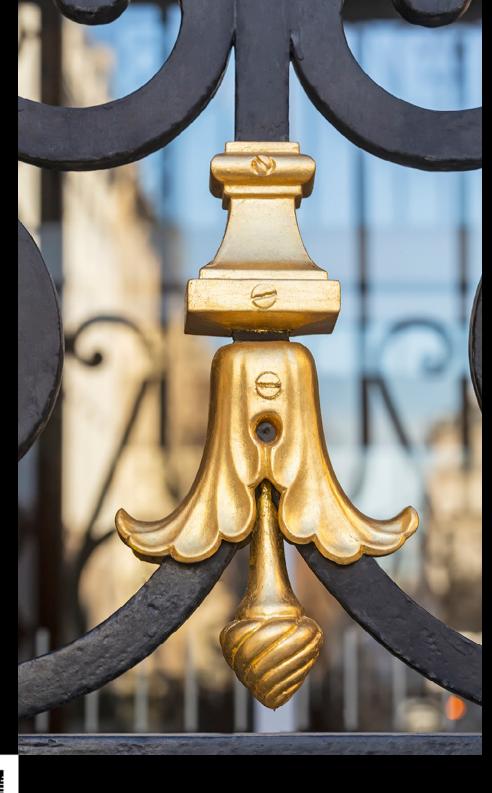

# BOURSE DU COMMERCE FONDATION PINAULT

2 RUE DE VIARMES 75001 PARIS

# WORK

- ® Restoration of the monumental entrance door, gold leaf finish.
- © Realisation of the aluminum handrails on the glass ramps in the musem.
- © Restoration of ironwork railings, thermal breack steel windows.
- © Realisation of new handrail and forged ballustrade.