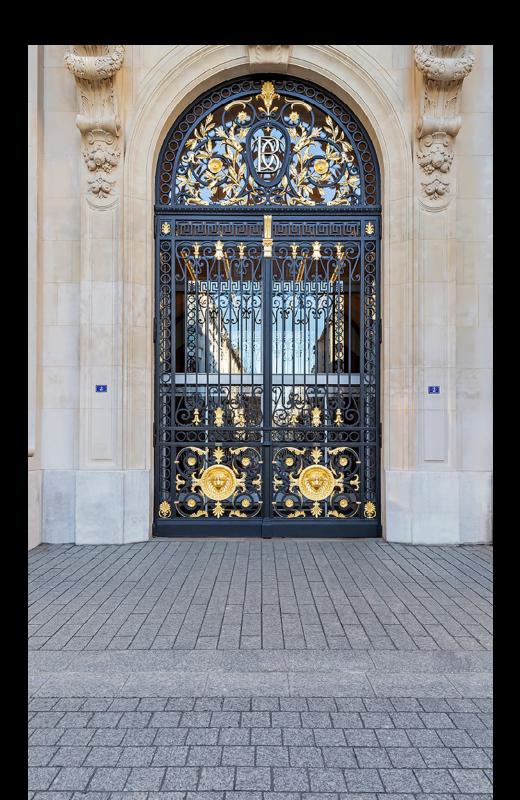

# BOURSE DU COMMERCE FONDATION PINAULT

2 RUE DE VIARMES 75001 PARIS

# WORK

- ® Restoration of the monumental entrance door, gold leaf finish.
- © Realisation of the aluminum handrails on the glass ramps in the musem.
- © Restoration of ironwork railings, thermal breack steel windows.
- © Realisation of new handrail and forged ballustrade.