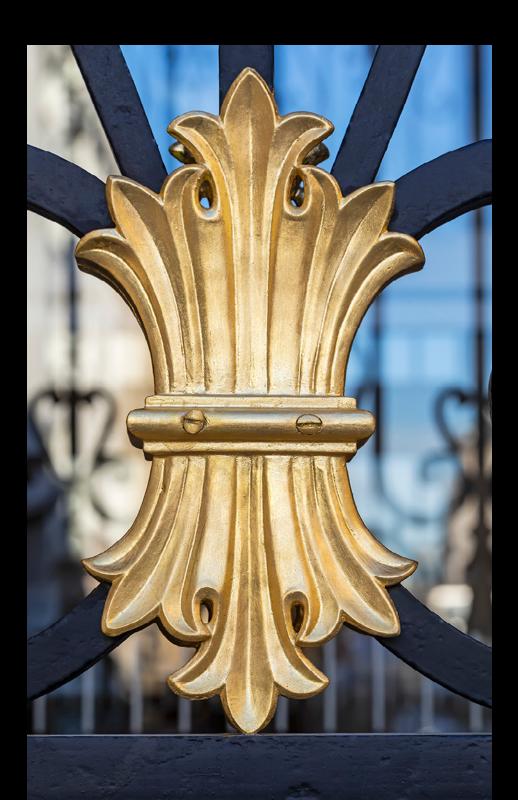

# WORK

- ® Restoration of the monumental entrance door, gold leaf finish.
- © Realisation of the aluminum handrails on the glass ramps in the musem.
- © Restoration of ironwork railings, thermal breack steel windows.
- © Realisation of new handrail and forged ballustrade.