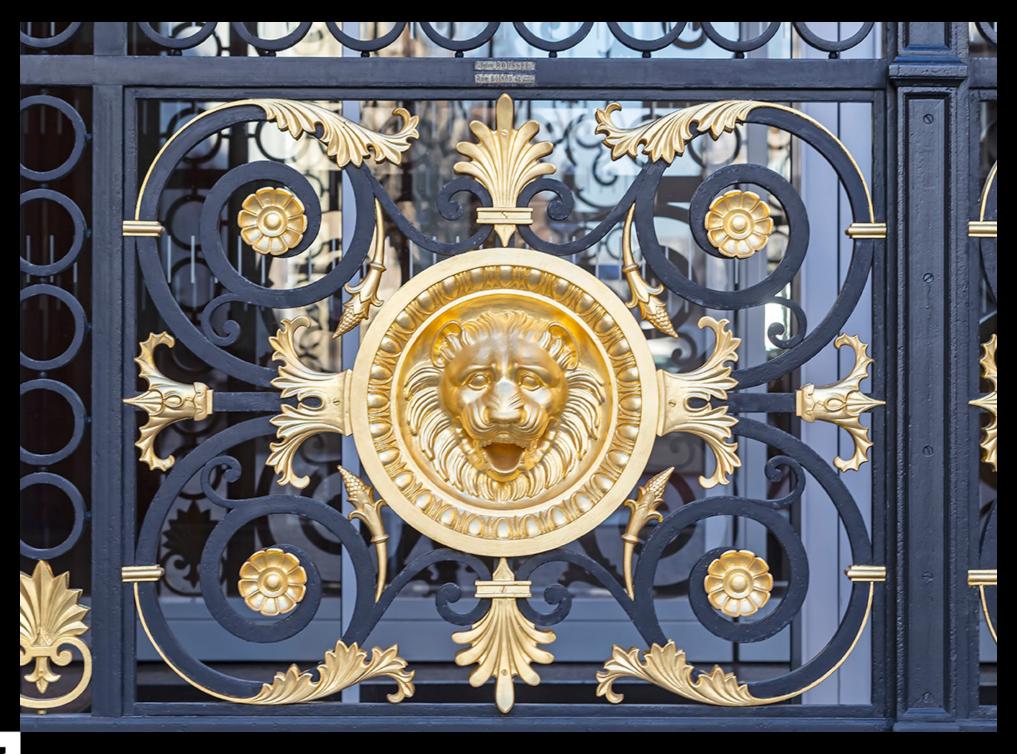

# WORK

- ® Restoration of the monumental entrance door, gold leaf finish.
- © Realisation of the aluminum handrails on the glass ramps in the musem.
- © Restoration of ironwork railings, thermal breack steel windows.
- © Realisation of new handrail and forged ballustrade.