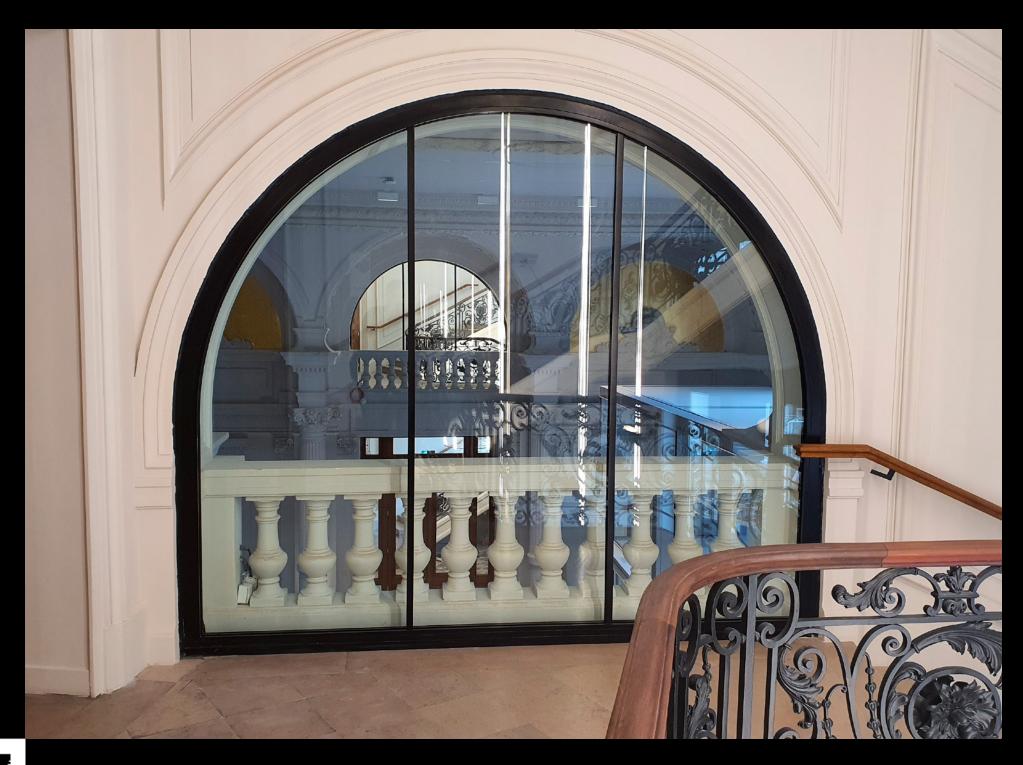

# BOURSE DU COMMERCE FONDATION PINAULT

2 RUE DE VIARMES 75001 PARIS

# WORK

- ® Restoration of the monumental entrance door, gold leaf finish.
- © Realisation of the aluminum handrails on the glass ramps in the musem.
- © Restoration of ironwork railings, thermal breack steel windows.
- © Realisation of new handrail and forged ballustrade.

# ARCHITECT

Pierre Antoine GATIER