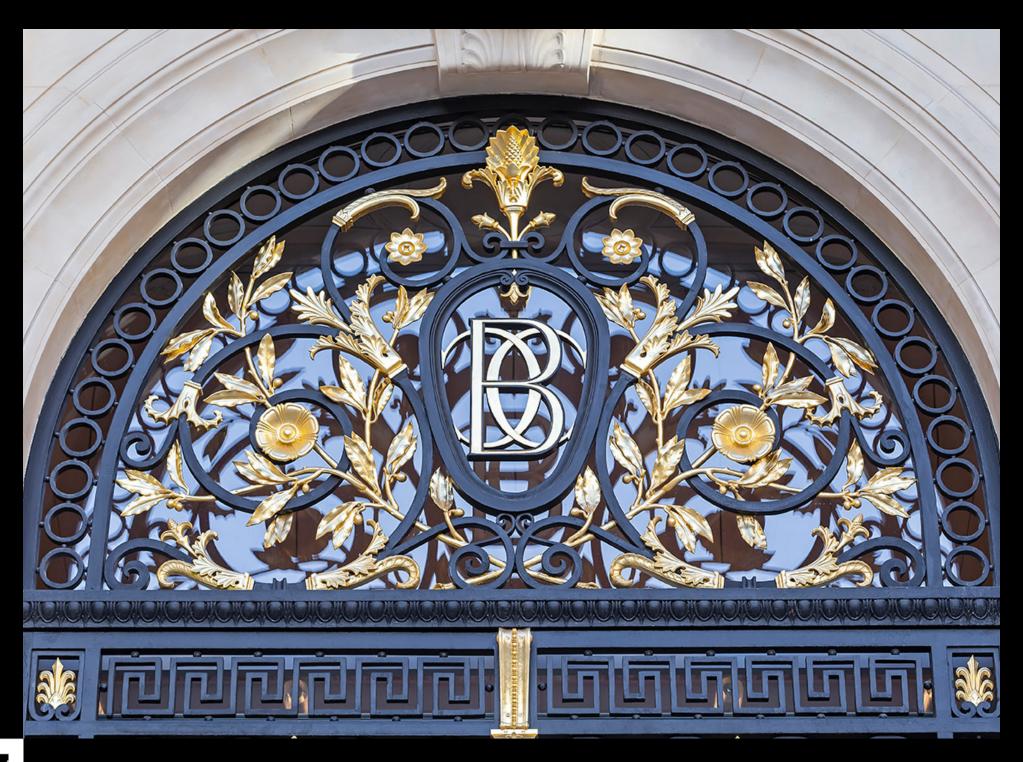

# BOURSE DU COMMERCE FONDATION PINAULT

2 RUE DE VIARMES 75001 PARIS

# WORK

- ® Restoration of the monumental entrance door, gold leaf finish.
- © Realisation of the aluminum handrails on the glass ramps in the musem.
- © Restoration of ironwork railings, thermal breack steel windows.
- © Realisation of new handrail and forged ballustrade.