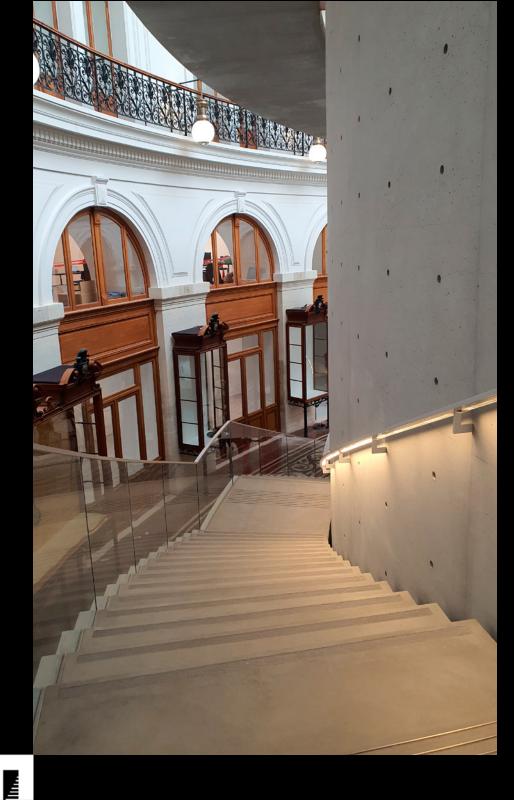

# WORK

- ® Restoration of the monumental entrance door, gold leaf finish.
- © Realisation of the aluminum handrails on the glass ramps in the musem.
- © Restoration of ironwork railings, thermal breack steel windows.
- © Realisation of new handrail and forged ballustrade.