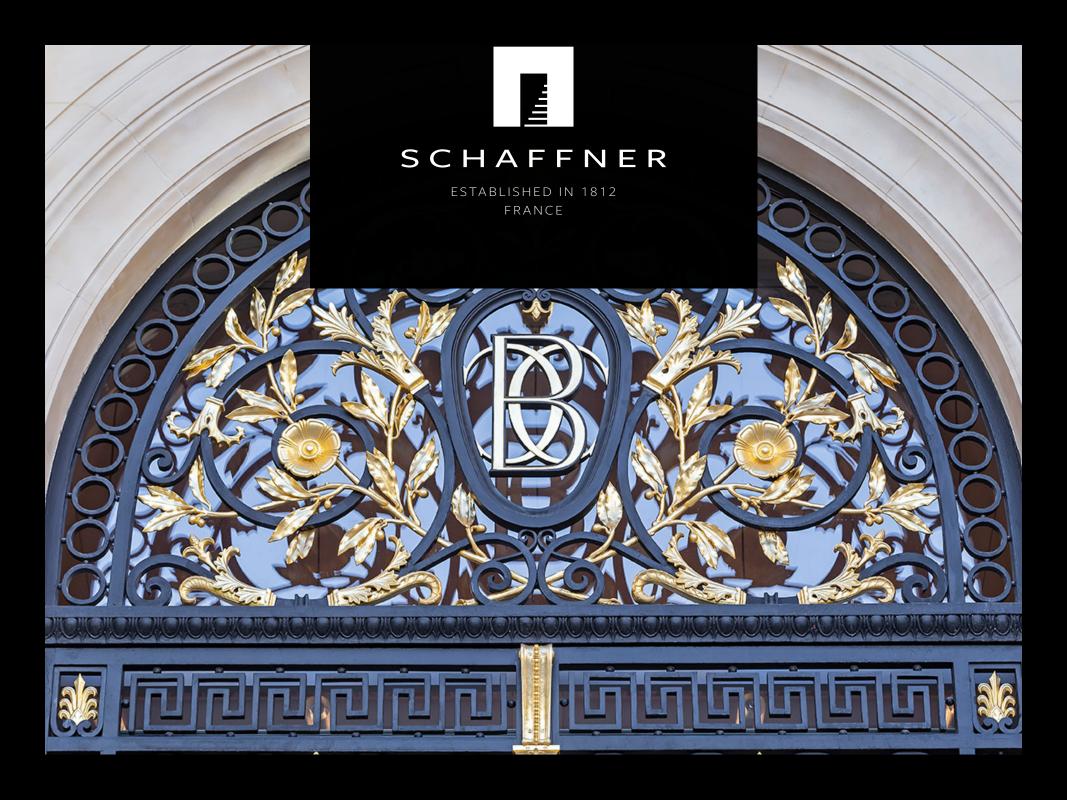

# BOURSE DU COMMERCE FONDATION PINAULT

2 RUE DE VIARMES 75001 PARIS

# WORK

- ® Restoration of the monumental entrance door, gold leaf finish.
- © Realisation of the aluminum handrails on the glass ramps in the musem.
- © Restoration of ironwork railings, thermal breack steel windows.
- © Realisation of new handrail and forged ballustrade.

# ARCHITECT

Pierre Antoine GATIER