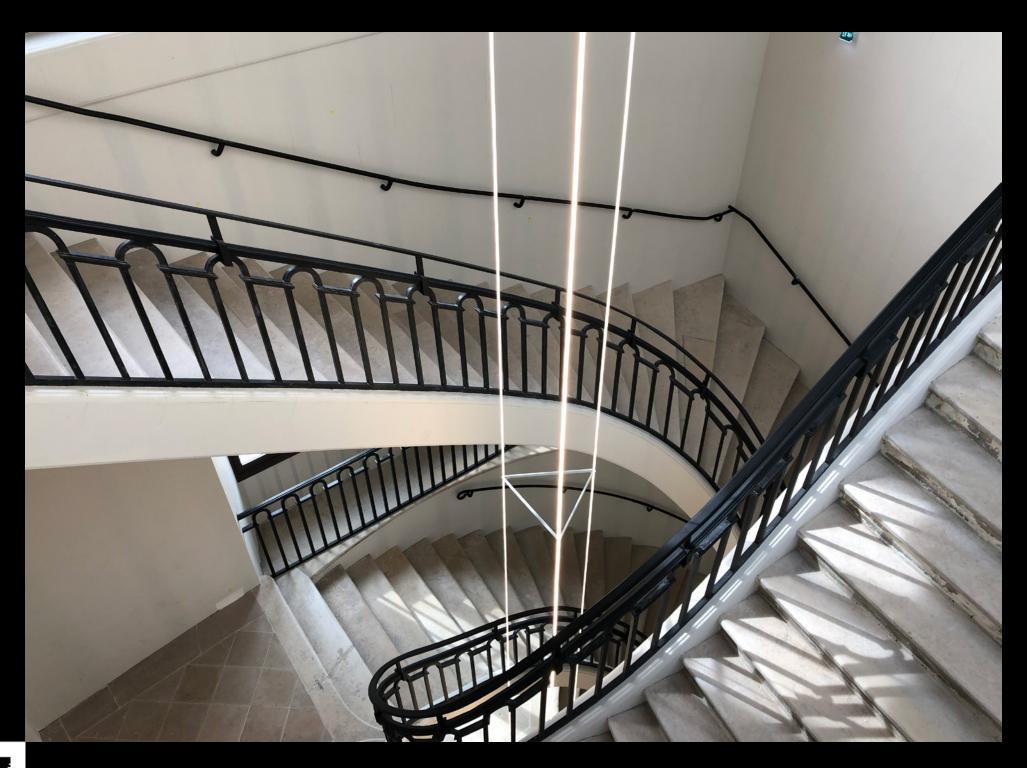

# WORK

- ® Restoration of the monumental entrance door, gold leaf finish.
- © Realisation of the aluminum handrails on the glass ramps in the musem.
- © Restoration of ironwork railings, thermal breack steel windows.
- © Realisation of new handrail and forged ballustrade.