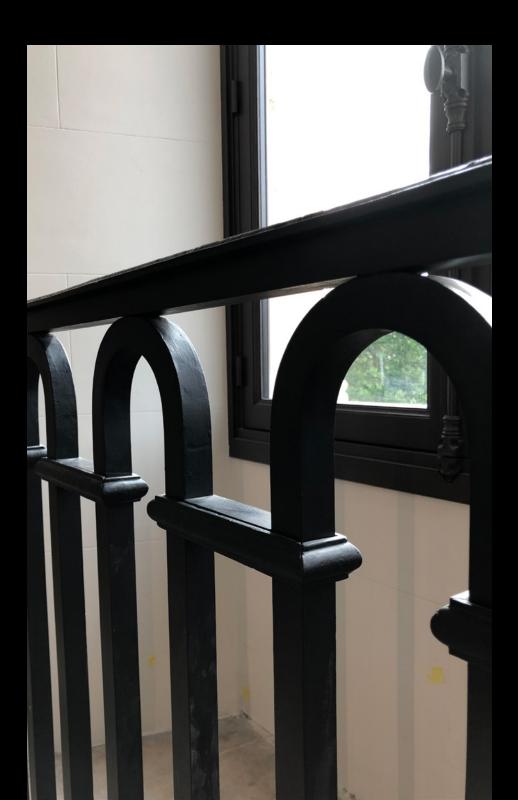

# WORK

- ® Restoration of the monumental entrance door, gold leaf finish.
- © Realisation of the aluminum handrails on the glass ramps in the musem.
- © Restoration of ironwork railings, thermal breack steel windows.
- © Realisation of new handrail and forged ballustrade.