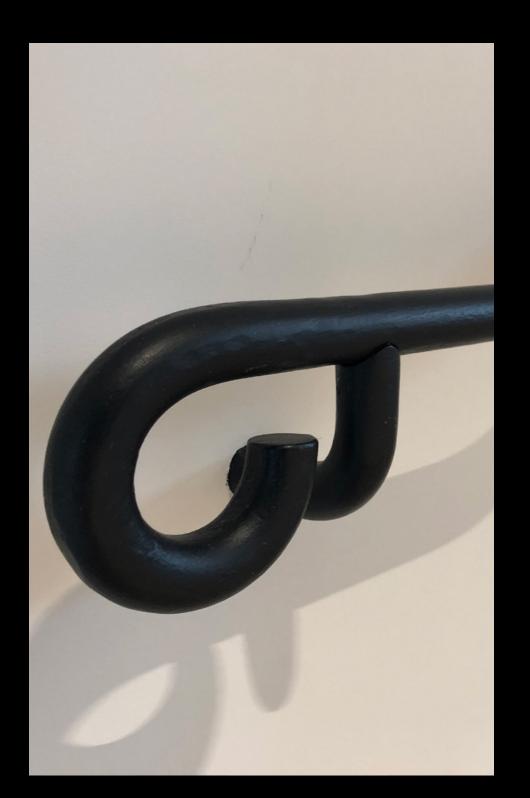

# WORK

- ® Restoration of the monumental entrance door, gold leaf finish.
- © Realisation of the aluminum handrails on the glass ramps in the musem.
- © Restoration of ironwork railings, thermal breack steel windows.
- © Realisation of new handrail and forged ballustrade.