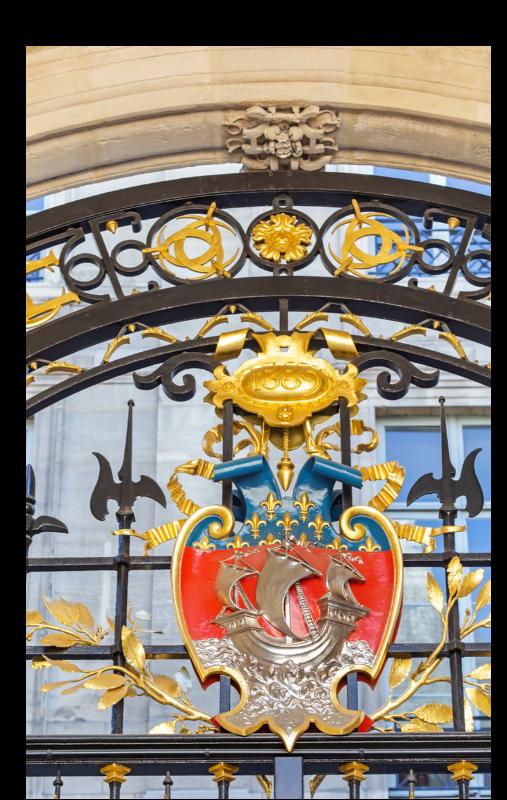

# WORK

© Restoration of the portal of honor, gold leaf finish.

## ARCHITECT

**Chatillon Architectes** 