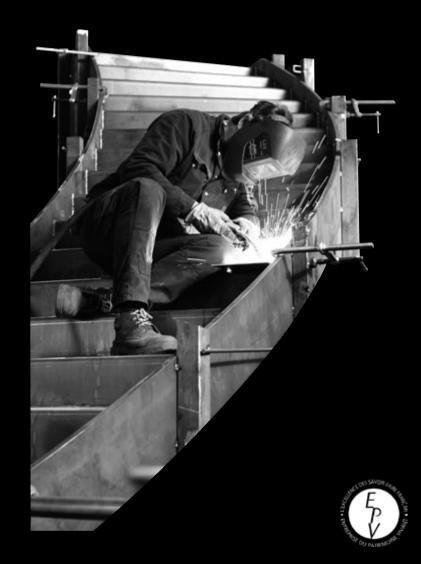

## 7 GENERATIONS OF BLACKSMITHS AND METALWORKERS

The story first began in 1812 for **SCHAFFNER** institutions, in a simple family workshop in a village in the East of France.

210 years later, the same shared passion has, hand-in-hand with technical progress, given way to the mastery of a craft which has been handed down over generations.

The level of passion, dedication and personal investment that makes our work unique has never wavered. From a simple anvil to a digital machine, the process is still as carefully curated with the skill and specificity to ensure the perfect execution of all of our designs.

Our teams have acquired their experience working on prestigious commissions from all around the world, from wrought iron restoration projects to decorative contemporary metalwork.

In the process, **SCHAFFNER**, which was awarded by the French government the label of "Entreprise du Patrimoine Vivant" (Living Heritage Company), takes pride in passing on its savoir-faire to younger generations of metalworkers