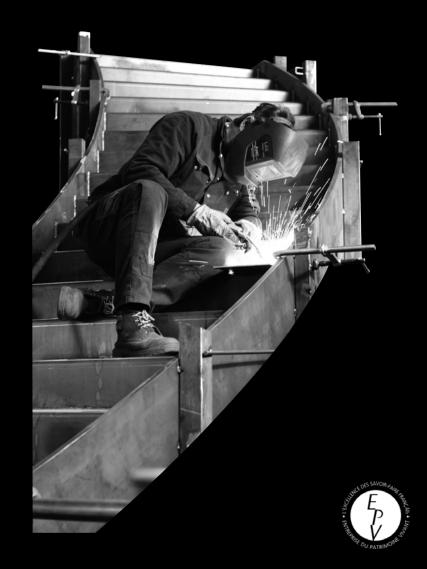

### OF BLACKSMITHS AND METALWORKERS

The story first began in 1812 for **SCHAFFNER** institutions, in a simple family workshop in a village in the East of France.

210 years later, the same shared passion has, hand-in-hand with technical progress, given way to the mastery of a craft which has been handed down over generations.

The level of passion, dedication and personal investment that makes our work unique has never wavered. From a simple anvil to a digital machine, the process is still as carefully curated with the skill and specificity to ensure the perfect execution of all of our designs.

Our teams have acquired their experience working on prestigious commissions from all around the world, from wrought iron restoration projects to decorative contemporary metalwork.

In the process, **SCHAFFNER**, which was awarded by the French government the label of "Entreprise du Patrimoine Vivant" (Living Heritage Company), takes pride in passing on its savoir-faire to younger generations of metalworkers