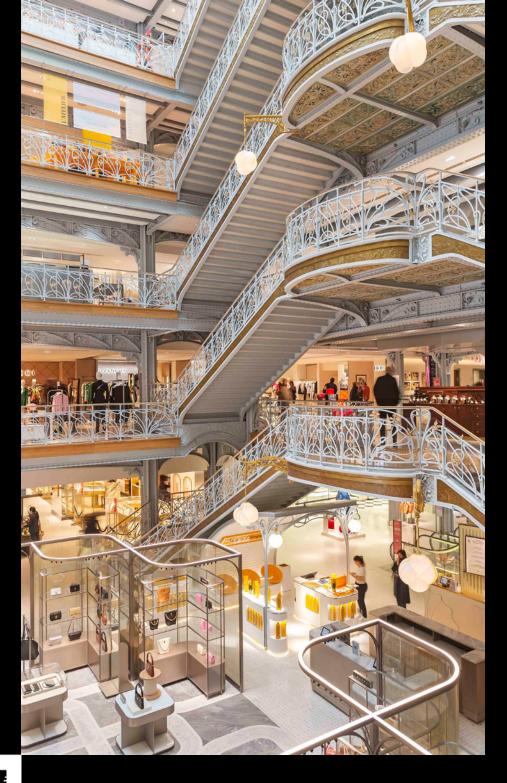

## LA SAMARITAINE

MAGASIN N°2 9 RUE DE LA MONNAIE 75001 PARIS

# COSTUMER

MOËT & CHANDON CHAMPAGNE

### Work

Realisation of an Art Nouveau style kiosk in metal structure.
Placed under the historic staircase of the Samaritaine.