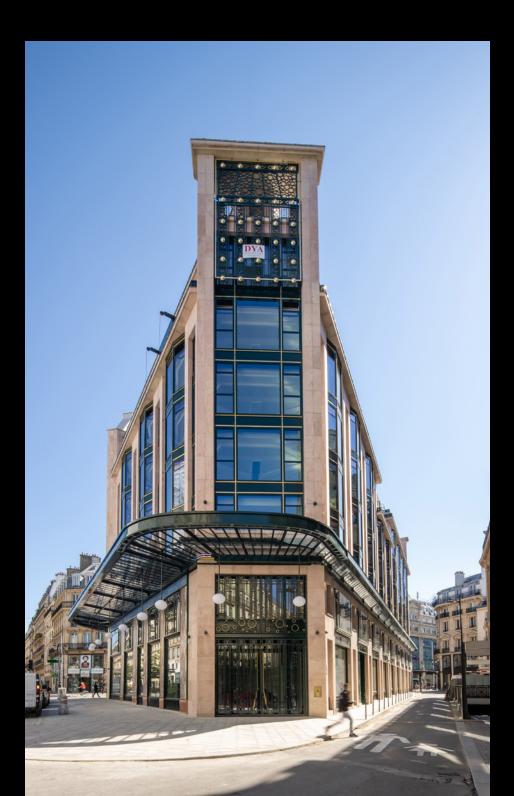

### LA SAMARITAINE

MAGASIN N°3 67 RUE DE RIVOLI 75001 PARIS

## WORK

- © Restoration of the bow windows on the outskirts of building n°3 of the Samaritaine.
- © Removal, restoration of moulded spines and headbands, gold leaf finish.
- Manufacture of new thermal break windows in SECCO Sistemi profiles Installation of interior blinds.

## ARCHITECT

B. ARCHITECTURE / DYA