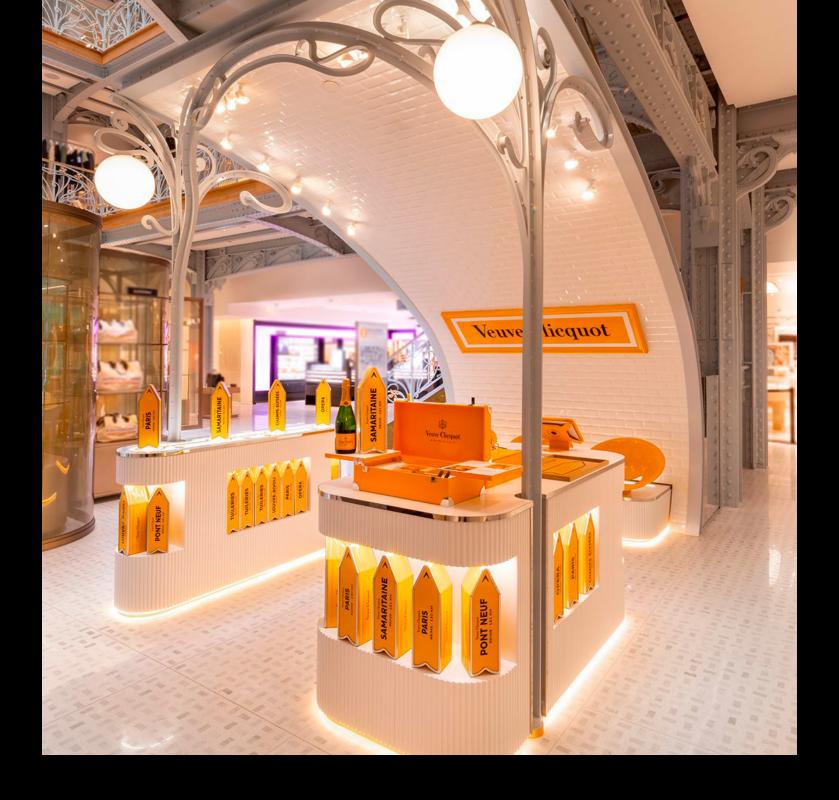

## LA SAMARITAINE

MAGASIN N°2 9 RUE DE LA MONNAIE 75001 PARIS

# COSTUMER

MOËT & CHANDON CHAMPAGNE

### Work

Realisation of an Art Nouveau style kiosk in metal structure.
Placed under the historic staircase of the Samaritaine.