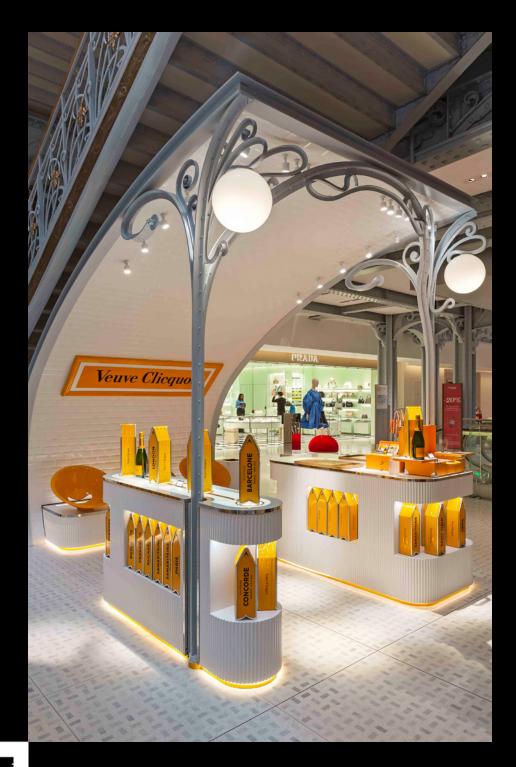

## LA SAMARITAINE

MAGASIN N°2 9 RUE DE LA MONNAIE 75001 PARIS

# COSTUMER

MOËT & CHANDON CHAMPAGNE

### Work

Realisation of an Art Nouveau style kiosk in metal structure.
Placed under the historic staircase of the Samaritaine.