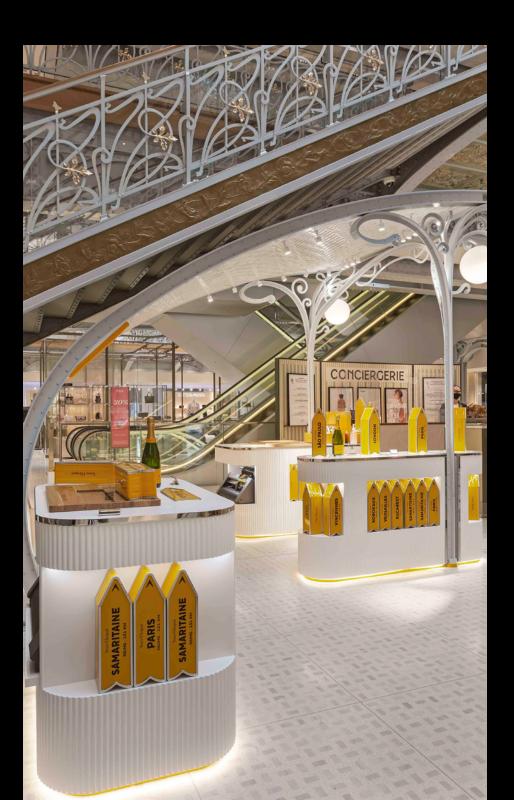

## LA SAMARITAINE

MAGASIN N°2 9 RUE DE LA MONNAIE 75001 PARIS

# COSTUMER

MOËT & CHANDON CHAMPAGNE

### Work

Realisation of an Art Nouveau style kiosk in metal structure.
Placed under the historic staircase of the Samaritaine.