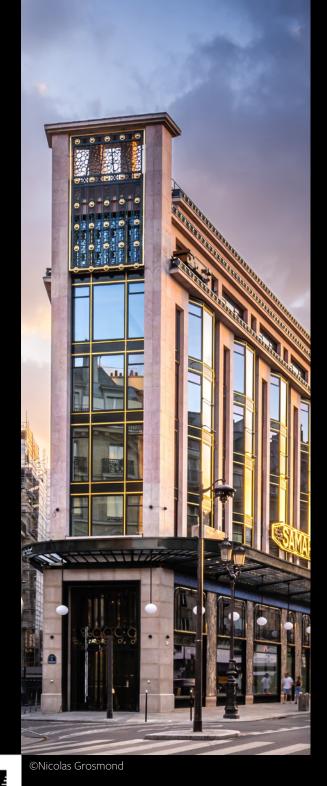

### LA SAMARITAINE

MAGASIN N°3 67 RUE DE RIVOLI 75001 PARIS

## LA SAMARITAINE

MAGASIN N°2 9 RUE DE LA MONNAIE 75001 PARIS

## WORK

- © Restoration of the bow windows on the outskirts of building n°3 of the Samaritaine.
- © Removal, restoration of moulded spines and headbands, gold leaf finish.
- Manufacture of new thermal break windows in SECCO Sistemi profiles Installation of interior blinds.

### Work

Realisation of an Art Nouveau style kiosk in metal structure.
Placed under the historic staircase of the Samaritaine.