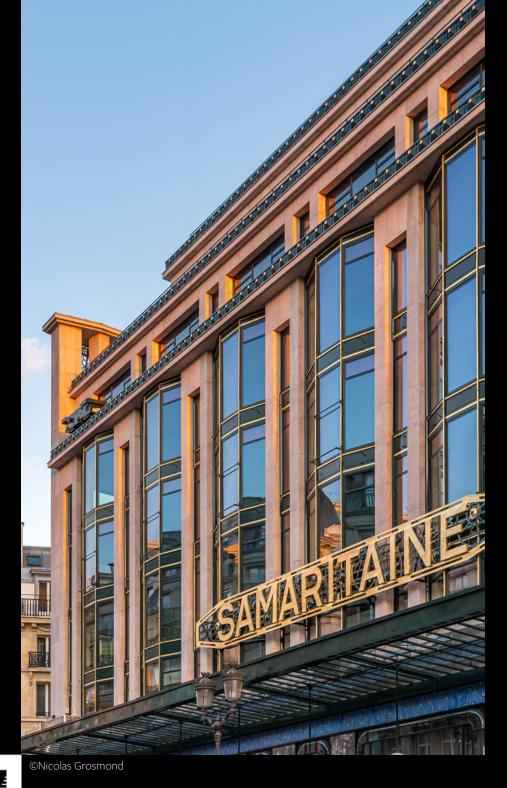

### LA SAMARITAINE

MAGASIN N°3 67 RUE DE RIVOLI 75001 PARIS

## LA SAMARITAINE

MAGASIN N°2 9 RUE DE LA MONNAIE 75001 PARIS

## WORK

- © Restoration of the bow windows on the outskirts of building n°3 of the Samaritaine.
- © Removal, restoration of moulded spines and headbands, gold leaf finish.
- Manufacture of new thermal break windows in SECCO Sistemi profiles Installation of interior blinds.

### Work

Realisation of an Art Nouveau style kiosk in metal structure.
Placed under the historic staircase of the Samaritaine.