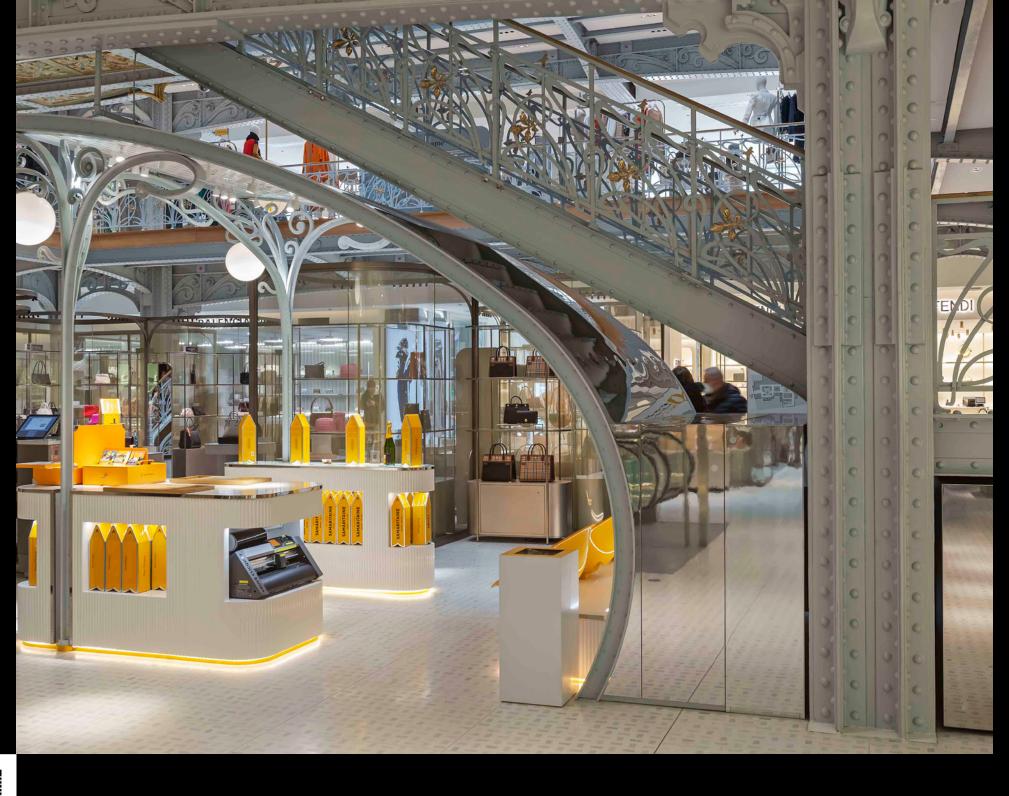

## LA SAMARITAINE

MAGASIN N°2 9 RUE DE LA MONNAIE 75001 PARIS

# COSTUMER

MOËT & CHANDON CHAMPAGNE

### Work

Realisation of an Art Nouveau style kiosk in metal structure.
Placed under the historic staircase of the Samaritaine.