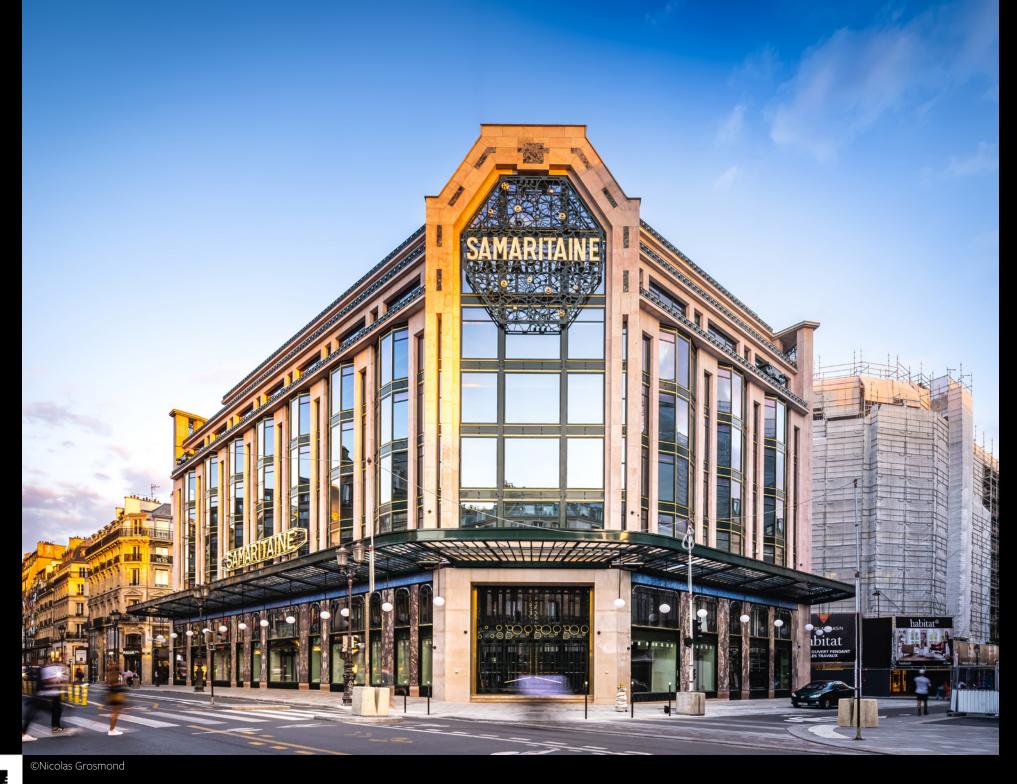

### LA SAMARITAINE

MAGASIN N°3 67 RUE DE RIVOLI 75001 PARIS

## LA SAMARITAINE

MAGASIN N°2 9 RUE DE LA MONNAIE 75001 PARIS

## WORK

- © Restoration of the bow windows on the outskirts of building n°3 of the Samaritaine.
- © Removal, restoration of moulded spines and headbands, gold leaf finish.
- Manufacture of new thermal break windows in SECCO Sistemi profiles Installation of interior blinds.

### Work

Realisation of an Art Nouveau style kiosk in metal structure.
Placed under the historic staircase of the Samaritaine.