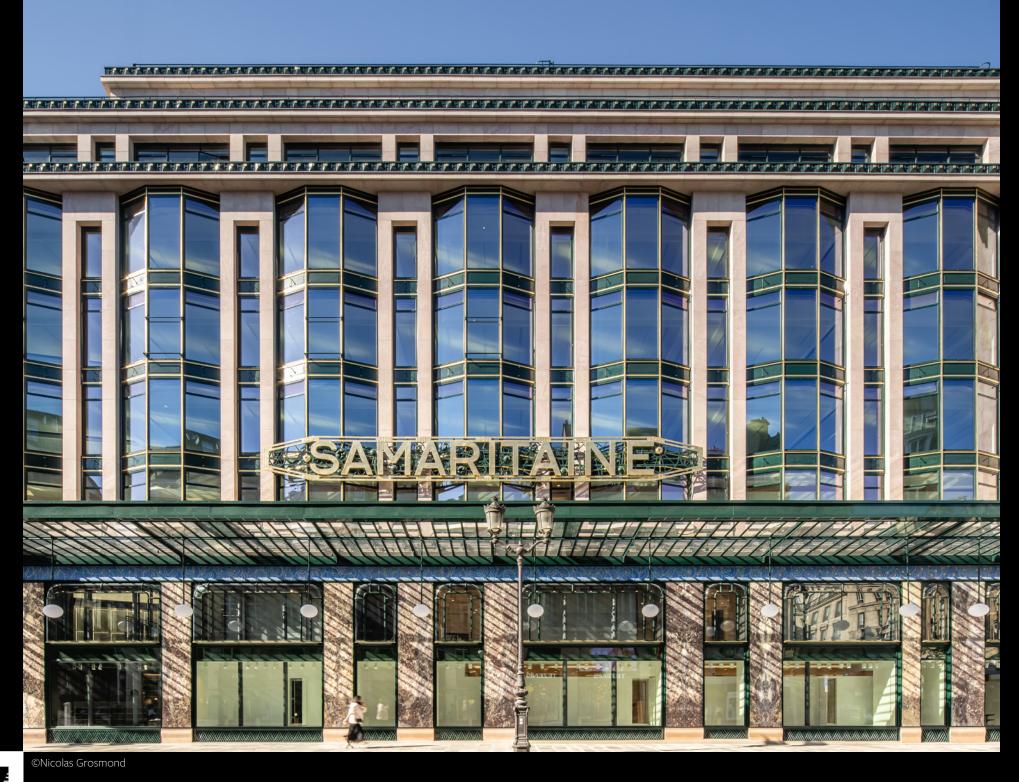

### LA SAMARITAINE

MAGASIN N°3 67 RUE DE RIVOLI 75001 PARIS

## WORK

- © Restoration of the bow windows on the outskirts of building n°3 of the Samaritaine.
- © Removal, restoration of moulded spines and headbands, gold leaf finish.
- Manufacture of new thermal break windows in SECCO Sistemi profiles Installation of interior blinds.

## ARCHITECT

B. ARCHITECTURE / DYA