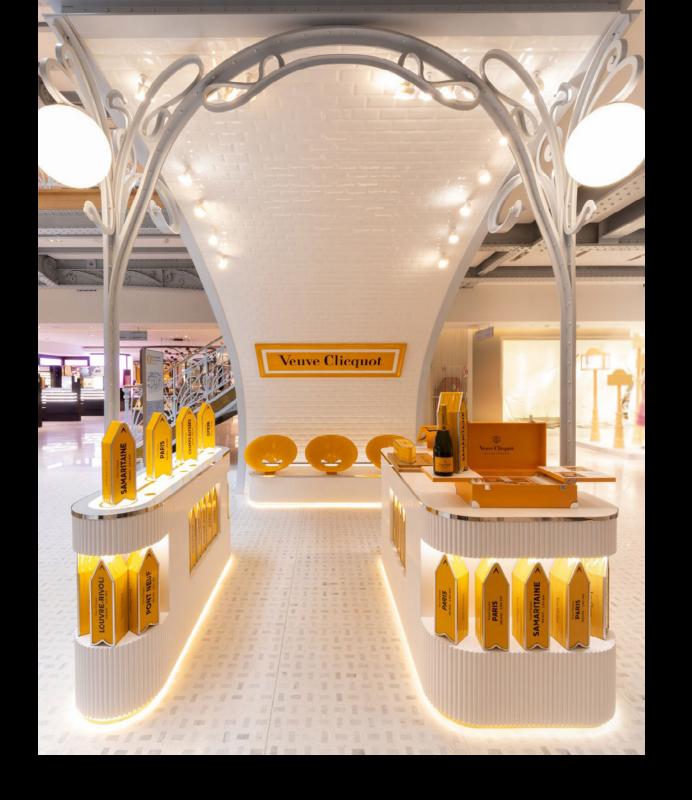

## LA SAMARITAINE

MAGASIN N°2 9 RUE DE LA MONNAIE 75001 PARIS

# COSTUMER

MOËT & CHANDON CHAMPAGNE

### Work

Realisation of an Art Nouveau style kiosk in metal structure.
Placed under the historic staircase of the Samaritaine.