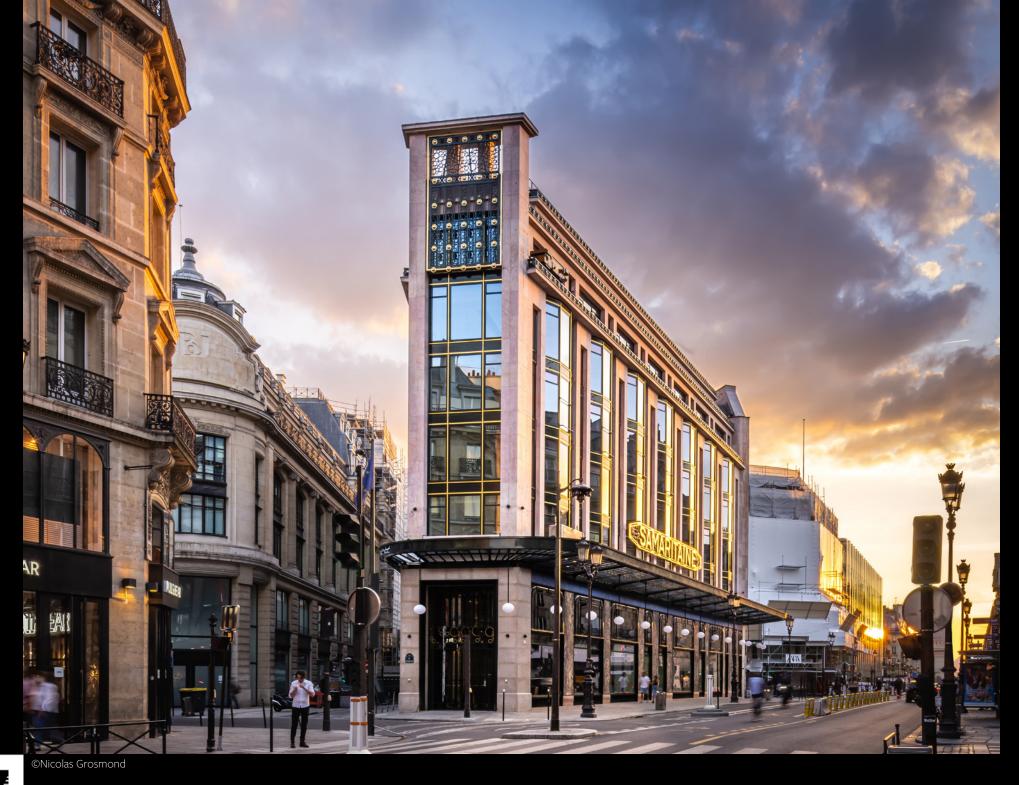

### LA SAMARITAINE

MAGASIN N°3 67 RUE DE RIVOLI 75001 PARIS

## WORK

- © Restoration of the bow windows on the outskirts of building n°3 of the Samaritaine.
- © Removal, restoration of moulded spines and headbands, gold leaf finish.
- Manufacture of new thermal break windows in SECCO Sistemi profiles Installation of interior blinds.

## ARCHITECT

B. ARCHITECTURE / DYA